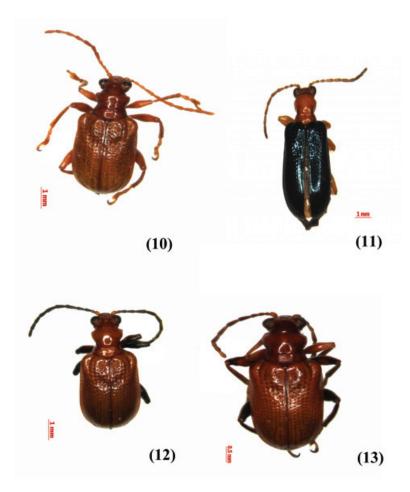

## THE LEAF BEETLES OF THE SUBFAMILY CRIOCERINAE FROM BALI, INDONESIA Serangga 13(1-2): 101-124

We regret for the wrong figure posted in page 120, Figs. 10-13 in above mentioned paper. The corrected Figures are on the next page.

Idris Abd Ghani Centre for Insect Systematics Universiti Kebangsaan Malaysia 43600 Bangi, Malaysia 132 Serangga

**Figs. 10–13**: 10, Lema (L) feae Jacoby; 11, Lema (L) fruhstorferi Jacoby; 12, Lema (L) lacertosa Lacordaire; 13, Lema (L) phungi Pic